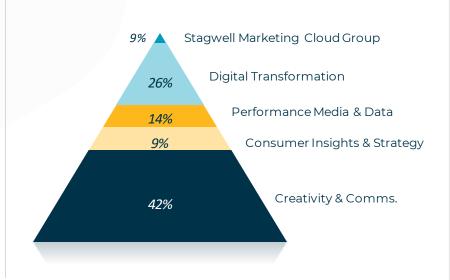

idekick

Acquired our first French agency, What's Next Partners, a digital shop member of the Anomaly Alliance.

Acquired PROS, a digital PR leader based in Brazil that is also joining Allison to expand our footprint in Latin America.

PROS

For full financial results, reconciliations and definitions of Non-GAAP Financial Measures please refer to our Earnings Release dated May 1, 2024.

# 2024 Outlook

| <b>5% - 7%</b>  | ORGANIC NET REVENUE GROWTH          |
|-----------------|-------------------------------------|
| 4% - 5%         | ORGANIC NET REV GROWTH EX. ADVOCACY |
| \$400M - \$450M | ADJUSTED EBITDA                     |
| ~ 50%           | FREE CASH FLOW CONVERSION           |
| \$0.75 - \$0.88 | ADJUSTED EPS                        |

## Q124 Net Revenue by Principal Capability