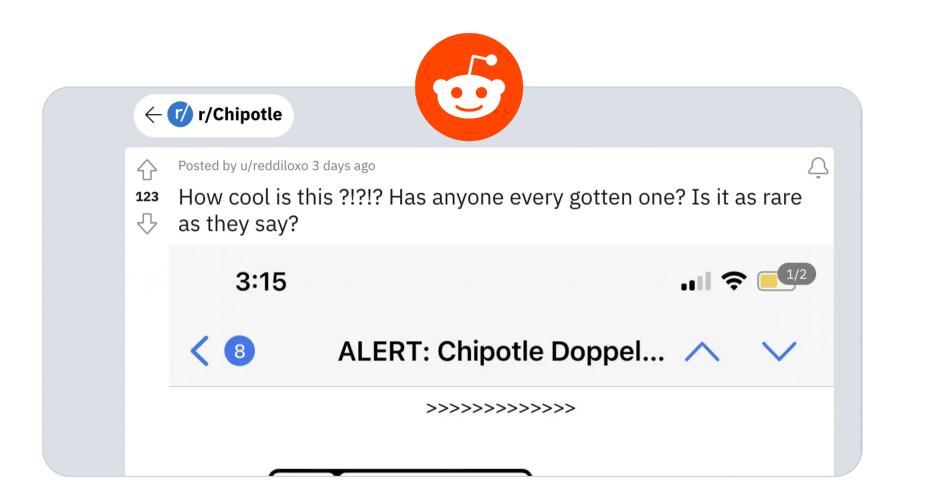

- White Rice
- Half Pinto / Half Black Beans
- Fajita Veggies
- Srilled Chicken Double Protein
- Extra Queso Blanco

*Guac on side* 

Í Fountain drink

SYSTEM ALERT - WEEKLY DATA REPORT

#### YOU HAVE A CHIPOTLE DOPPELGANGER

#### >MEET YOUR DOPPELGÄNGER

At approximately 2PM on 06/10/22 you and another customer ordered the exact same entrée.

>WHERE YOU ORDERED ♀ 200 Varick St Frnt B, New York, NY 10014

>WHERE YOUR DOPPELGÄNGER ORDERED 200 Varick St Frnt B, New York, NY 10014

>YOU BOTH ORDERED >Ordered Entrée <Bowl> >Added Black Beans