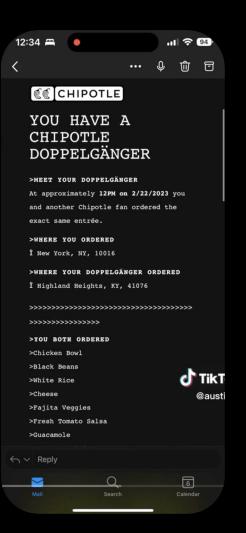

#### YOU HAVE A CHIPOTLE DOPPELGANGER

#### >MEET YOUR DOPPELGÄNGER

At approximately 2PM on 06/10/22 you and another customer ordered the exact same entrée.

>WHERE YOU ORDERED ♀ 200 Varick St Frnt B, New York, NY 10014

>WHERE YOUR DOPPELGÄNGER ORDERED 200 Varick St Frnt B, New York, NY 10014

>YOU BOTH ORDERED >Ordered Entrée <Bowl> >Added Black Beans