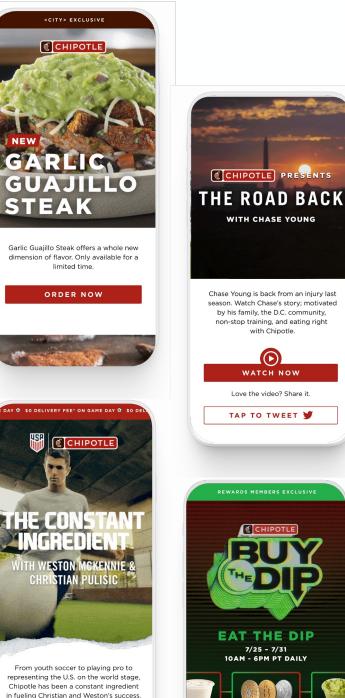

# **STORIES** POWERED BY A SYSTEM

Florida ranks #1 for ordering the most Chipotle Bowls. In fact, their top two eaters are Florida State University and the University of Central Florida.

> You've only got 3 days left to earn your reward. Get a FREE Side of Guac, Queso, or Salsa with Chips\* when you place an order after 5pm.

GET SURPRISE GUAC REWARDS THIS YEAR

Get Guac Mode verified by March 22 to get rewarded.

UNLOCK GUAC MODE

CHIPOTLE REWARDS TERMS

CHIPOTLE

#### REAP YOUR REWARD

In honor of the Harvest Moon and the farmers who grow our fresh veggies, we're giving you 25 points and an exclusive badge\* when you order a salad from 9/9 - 9/11.

#### ORDER & EARN

\*Lacus justo, in eu quis duis morbi. Tellus faucibus tempus bibendum risus at turpis eget.