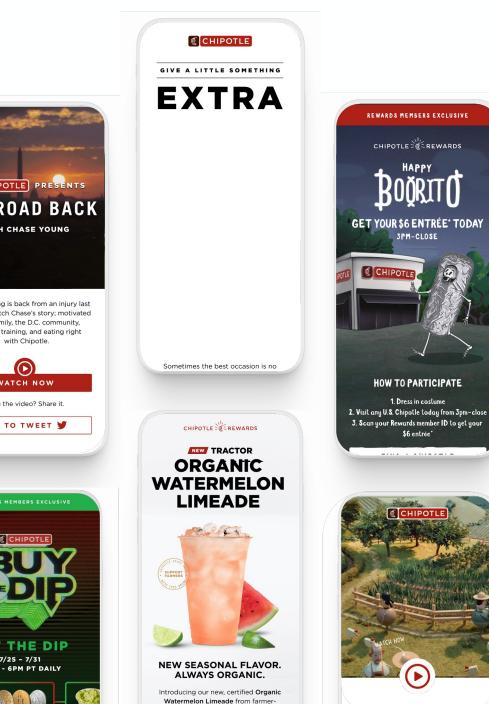

# **STORIES** POWERED BY A SYSTEM

Florida ranks #1 for ordering the most Chipotle Bowls. In fact, their top two eaters are Florida State University and the University of Central Florida.

> You've only got 3 days left to earn your reward. Get a FREE Side of Guac, Queso, or Salsa with Chips\* when you place an order after 5pm.

GET SURPRISE GUAC REWARDS THIS YEAR

Get Guac Mode verified by March 22 to get rewarded.

UNLOCK GUAC MODE

CHIPOTLE REWARDS TERMS

CHIPOTLE

#### REAP YOUR REWARD

In honor of the Harvest Moon and the farmers who grow our fresh veggies, we're giving you 25 points and an exclusive badge\* when you order a salad from 9/9 - 9/11.

#### ORDER & EARN

\*Lacus justo, in eu quis duis morbi. Tellus faucibus tempus bibendum risus at turpis eget.